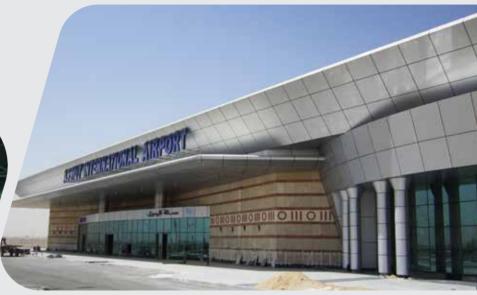

#### **ASSUIT AIRPORT**

- 14,000 m<sup>2</sup> of Space frame.
- 12,000 m<sup>2</sup> of Standing seam.
- 2,000 m<sup>2</sup> Sky light (Poly carbonate).

»