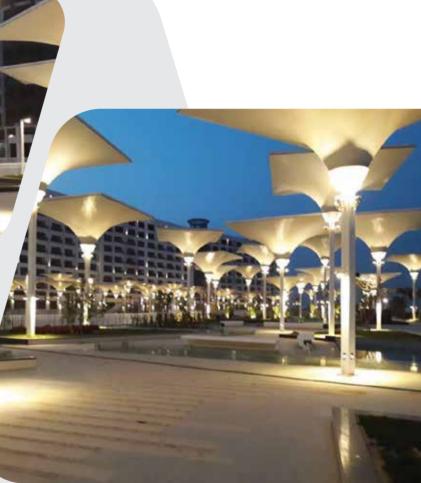

#### MALL OF ARABIA

- 7,000 m<sup>2</sup> of tensile membrane structure (indoor & outdoor).
- 220 tons of steel structure.
- 3000 m<sup>3</sup> of foundations.
- 800 m<sup>2</sup> of spider cable (structural glazing system).
- 8 Automatic gates.

#### **MALL OF ARABIA**

- 5,500 m<sup>2</sup> space frame
- 3,000 m<sup>2</sup> of sandwich panel.
- 2,500 m<sup>2</sup> of poly carbonate sky lights.

06