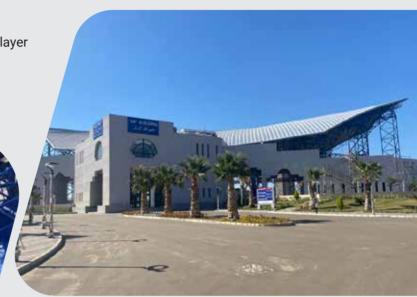

### **SOUHAG AIRPORT**

- 10,000 m2 of Space frame.
- 9,000 m2 of Standing seam.