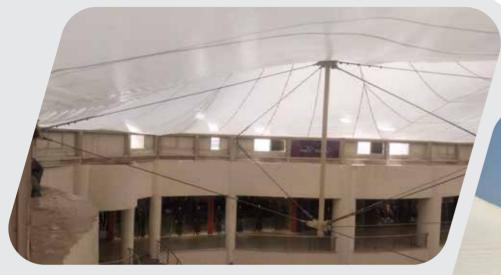

#### **SHOOTING CLUB**

- 2050m2 of Steel structure System
- Tensile Membrane Structure

#### **CITY ESCAPE MALL**

• 1200 m<sup>2</sup> of Tensile membrane structure

#### **GHAZI MALL**

- 2000 m<sup>2</sup> Sky lights (Steel Structures)
- Tensile membrane structure
- 170 m<sup>2</sup> of Curtain wall (Structural Glazing system)