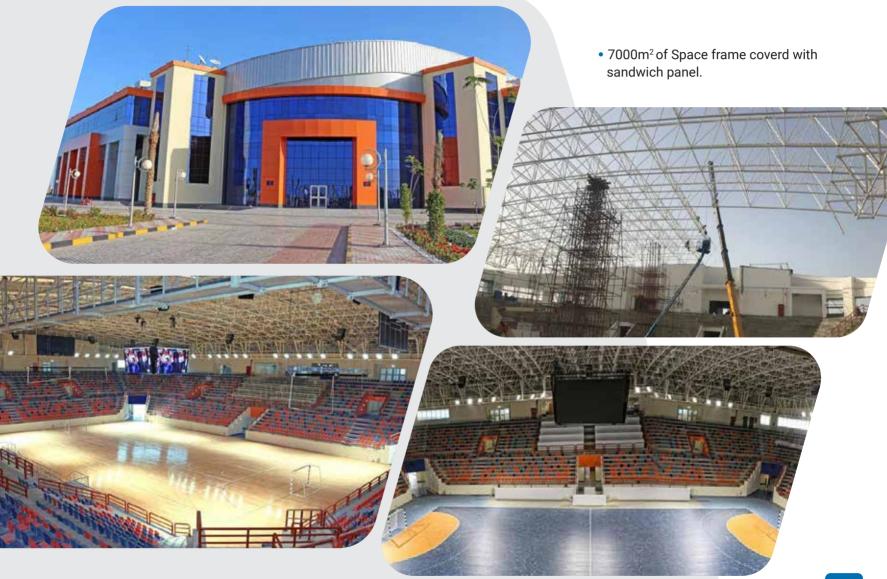

gle layer dome (28m space frame)

»





#### SMART VILLAGE (B7)

- ----

• Pyramids space frame.

#### **SMART VILLAGE** FOOD COURT



• 4,500 m<sup>2</sup> Space frame.

#### **PHALASTINE HOTEL**

#### **CIVILIZATION MUSEUM**



Year Pyramids Space frame

#### **ASSUIT AIRPORT**

- 14,000 m<sup>2</sup> of Space frame.
- 12,000 m<sup>2</sup> of Standing seam.
- 2,000 m<sup>2</sup> Sky light (Poly carbonate).

»





### **SOUHAG AIRPORT**

- 10,000 m2 of Space frame.
- 9,000 m2 of Standing seam.

#### POLYGONE



#### **BEACH HOUSE**

• Façade, Membrane

W CONTROL

- Space Frame
- ACP & Louvers





#### **POLICE ACADEMY** NEW CAIRO



#### **VELODROM**

- 11,000 m<sup>2</sup> of steel structure (Covered with single layer steel sheet).
- Velodrome track.



#### **BURJ AL ARAB STADIUM**



#### **SHOOTING CLUB**

- 2050m2 of Steel structure System
- Tensile Membrane Structure





#### **MULTI SPORT HALL**



#### PARK MALL PORTO NEW CAIRO

- Shades PVC Membrane
- Supply of Electricity
- Steel Handrails







#### PARK MALL PORTO NEW CAIRO







#### POINT 90 NEW CAIRO

- 1800 m2 Sky Light (Structural Glazing system)
- Steel Structure





POINT90

Í

#### **CITY ESCAPE MALL**



• 1200 m<sup>2</sup> of Tensile membrane structure



#### **GHAZI MALL**

- 2000 m<sup>2</sup> Sky lights (Steel Structures)
- Tensile membrane structure
- 170 m<sup>2</sup> of Curtain wall (Structural Glazing system)







#### **OUR CLIENTS**



































المخابرات العامة المصرية



Address: 3 Hassan Sadek Street , El Marghany– Cairo – Egypt Telephone: +202 22 919 370 F