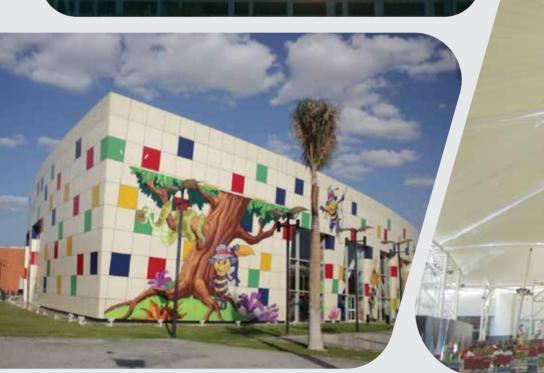

#### 57357 HOSPITAL

- 1<sup>st</sup> Vertical space frame structure in the world
- Single layer dome (28m space frame)

»