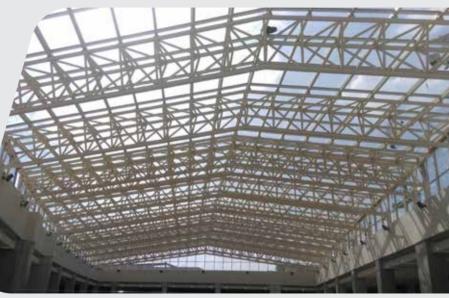

#### **ASSUIT AIRPORT**

- 14,000 m<sup>2</sup> of Space frame.
- 12,000 m<sup>2</sup> of Standing seam.
- 2,000 m<sup>2</sup> Sky light (Poly carbonate).

»

### **SOUHAG AIRPORT**

- 10,000 m2 of Space frame.
- 9,000 m2 of Standing seam.