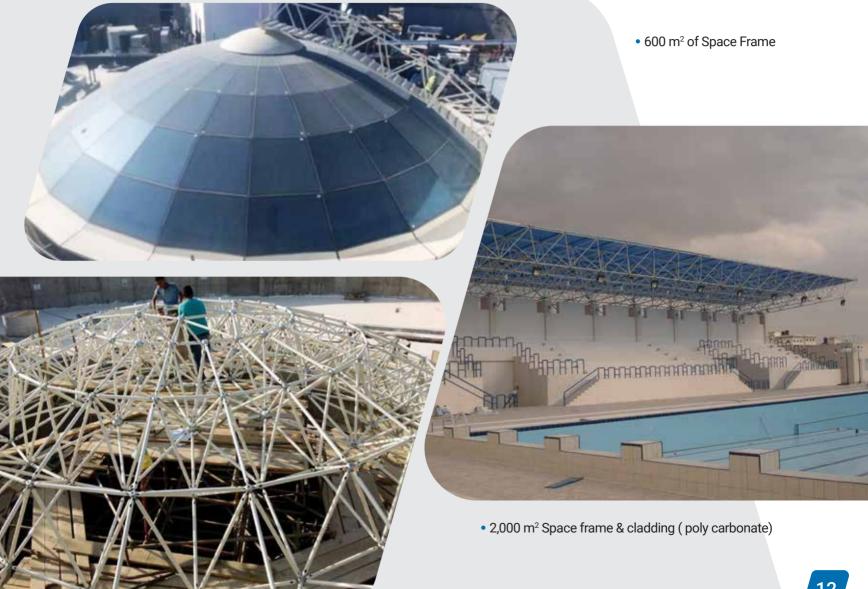

#### 57357 HOSPITAL

- 1<sup>st</sup> Vertical space frame structure in the world
- Single layer dome (28m space frame)

»

#### **VELODROM**

- 11,000 m<sup>2</sup> of steel structure (Covered with single layer steel sheet).
- Velodrome track.