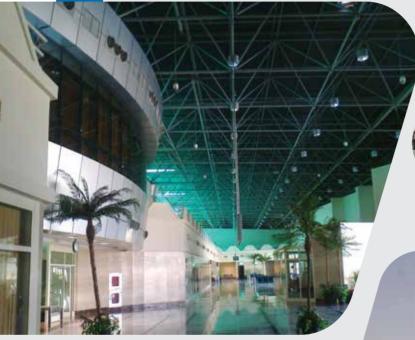

#### MALL OF ARABIA

- 7,000 m<sup>2</sup> of tensile membrane structure (indoor & outdoor).
- 220 tons of steel structure.
- 3000 m<sup>3</sup> of foundations.
- 800 m<sup>2</sup> of spider cable (structural glazing system).
- 8 Automatic gates.

#### **MALL OF ARABIA**

- 5,500 m<sup>2</sup> space frame
- 3,000 m<sup>2</sup> of sandwich panel.
- 2,500 m<sup>2</sup> of poly carbonate sky lights.

06