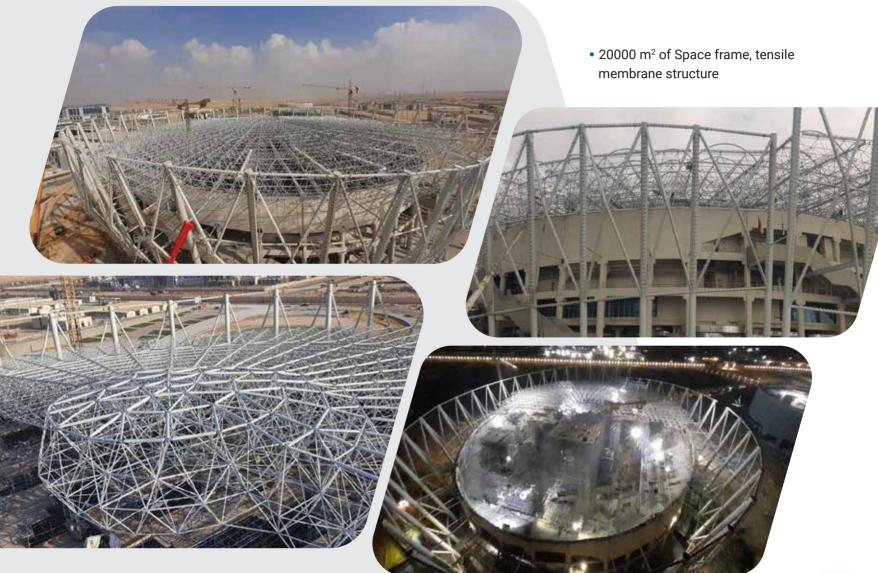

#### 57357 HOSPITAL

- 1<sup>st</sup> Vertical space frame structure in the world
- Single layer dome (28m space frame)

»