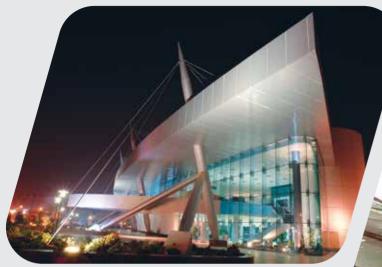

#### MALL OF ARABIA

- 7,000 m<sup>2</sup> of tensile membrane structure (indoor & outdoor).
- 220 tons of steel structure.
- 3000 m<sup>3</sup> of foundations.
- 800 m<sup>2</sup> of spider cable (structural glazing system).
- 8 Automatic gates.

#### **MALL OF ARABIA**

- 5,500 m<sup>2</sup> space frame
- 3,000 m<sup>2</sup> of sandwich panel.
- 2,500 m<sup>2</sup> of poly carbonate sky lights.

06