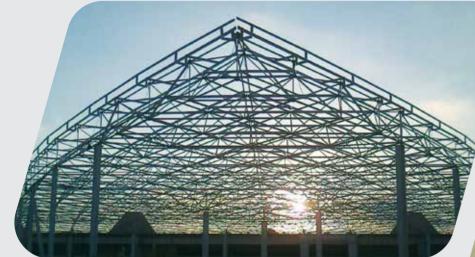

#### MALL OF ARABIA

- 7,000 m<sup>2</sup> of tensile membrane structure (indoor & outdoor).
- 220 tons of steel structure.
- 3000 m<sup>3</sup> of foundations.
- 800 m<sup>2</sup> of spider cable (structural glazing system).
- 8 Automatic gates.

#### **MALL OF ARABIA**

- 5,500 m<sup>2</sup> space frame
- 3,000 m<sup>2</sup> of sandwich panel.
- 2,500 m<sup>2</sup> of poly carbonate sky lights.

06